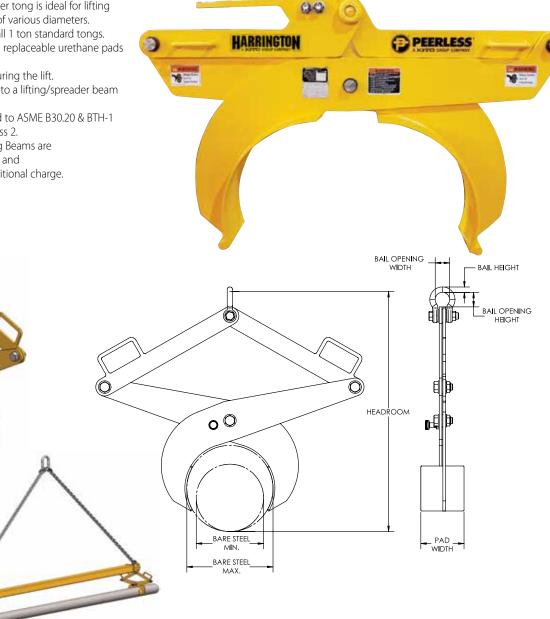

## **FEATURES**

- This style of adjustable diameter tong is ideal for lifting round bars, cast or steel pipe of various diameters.
- Hold open latch supplied on all 1 ton standard tongs.
- Can be supplied with optional replaceable urethane pads for additional load protection.
- The load must be balanced during the lift.
- Can be used in pairs attached to a lifting/spreader beam to handle longer loads.
- Engineered and manufactured to ASME B30.20 & BTH-1 Design Category B Service Class 2.
- 100% of ALL Harrington Lifting Beams are proof-tested to 125% capacity and certificates supplied at no additional charge.
- Made in USA.

## **OPTIONS**

- Replaceable urethane pads
- Hold open latch
- Higher capacities available

| Capacity Bare                                | Bare                  |                                |                                                         | Dimensions (Inches)                                                                                                                                                                                                                                      |                                                                                                                                                                                                                                                                                                                  |                                                                                                                                                                                                                                                                                                                                                              |                                                                                                                                                                                                                                                                                                                                                                                                                     |                                                                                                                                                                                                                                                                                                                                                                                                                                                             |                                                                                                                                                                                                                                                                                                                                                                                                                                                                                                                                      |                                                                                                                                                                                                                                                                                                                                                                                                                                                                                                                                                                                                                    |  |  |  |
|----------------------------------------------|-----------------------|--------------------------------|---------------------------------------------------------|----------------------------------------------------------------------------------------------------------------------------------------------------------------------------------------------------------------------------------------------------------|------------------------------------------------------------------------------------------------------------------------------------------------------------------------------------------------------------------------------------------------------------------------------------------------------------------|--------------------------------------------------------------------------------------------------------------------------------------------------------------------------------------------------------------------------------------------------------------------------------------------------------------------------------------------------------------|---------------------------------------------------------------------------------------------------------------------------------------------------------------------------------------------------------------------------------------------------------------------------------------------------------------------------------------------------------------------------------------------------------------------|-------------------------------------------------------------------------------------------------------------------------------------------------------------------------------------------------------------------------------------------------------------------------------------------------------------------------------------------------------------------------------------------------------------------------------------------------------------|--------------------------------------------------------------------------------------------------------------------------------------------------------------------------------------------------------------------------------------------------------------------------------------------------------------------------------------------------------------------------------------------------------------------------------------------------------------------------------------------------------------------------------------|--------------------------------------------------------------------------------------------------------------------------------------------------------------------------------------------------------------------------------------------------------------------------------------------------------------------------------------------------------------------------------------------------------------------------------------------------------------------------------------------------------------------------------------------------------------------------------------------------------------------|--|--|--|
| JS <sup>'</sup> Tons)* Steel<br>Range<br>Min | Steel<br>Range<br>Max | Urethane<br>Pad Range<br>Min   | Urethane<br>Pad Range<br>Max                            | Head-<br>room<br>Max                                                                                                                                                                                                                                     | Head-<br>room<br>Min                                                                                                                                                                                                                                                                                             | Pad<br>Width                                                                                                                                                                                                                                                                                                                                                 | Bail<br>Height                                                                                                                                                                                                                                                                                                                                                                                                      | Bail<br>Opening<br>Width                                                                                                                                                                                                                                                                                                                                                                                                                                    | Bail<br>Opening<br>Height                                                                                                                                                                                                                                                                                                                                                                                                                                                                                                            | Weight<br>(Lbs.)                                                                                                                                                                                                                                                                                                                                                                                                                                                                                                                                                                                                   |  |  |  |
| 1/2 2.5                                      | 4                     | 1.75                           | 3.25                                                    | 15                                                                                                                                                                                                                                                       | 13                                                                                                                                                                                                                                                                                                               | 2.25                                                                                                                                                                                                                                                                                                                                                         | 0.63                                                                                                                                                                                                                                                                                                                                                                                                                | 1.69                                                                                                                                                                                                                                                                                                                                                                                                                                                        | 1.69                                                                                                                                                                                                                                                                                                                                                                                                                                                                                                                                 | 10                                                                                                                                                                                                                                                                                                                                                                                                                                                                                                                                                                                                                 |  |  |  |
| 1 4                                          | 7                     | 3.25                           | 6.25                                                    | 24                                                                                                                                                                                                                                                       | 21                                                                                                                                                                                                                                                                                                               | 5                                                                                                                                                                                                                                                                                                                                                            | 0.63                                                                                                                                                                                                                                                                                                                                                                                                                | 1.69                                                                                                                                                                                                                                                                                                                                                                                                                                                        | 1.69                                                                                                                                                                                                                                                                                                                                                                                                                                                                                                                                 | 25                                                                                                                                                                                                                                                                                                                                                                                                                                                                                                                                                                                                                 |  |  |  |
| 1 7                                          | 12                    | 6.25                           | 11.25                                                   | 38                                                                                                                                                                                                                                                       | 34                                                                                                                                                                                                                                                                                                               | 6                                                                                                                                                                                                                                                                                                                                                            | 0.75                                                                                                                                                                                                                                                                                                                                                                                                                | 2                                                                                                                                                                                                                                                                                                                                                                                                                                                           | 2                                                                                                                                                                                                                                                                                                                                                                                                                                                                                                                                    | 55                                                                                                                                                                                                                                                                                                                                                                                                                                                                                                                                                                                                                 |  |  |  |
| 1 10                                         | 15                    | 9.25                           | 14.25                                                   | 35                                                                                                                                                                                                                                                       | 25                                                                                                                                                                                                                                                                                                               | 6                                                                                                                                                                                                                                                                                                                                                            | 0.75                                                                                                                                                                                                                                                                                                                                                                                                                | 2.25                                                                                                                                                                                                                                                                                                                                                                                                                                                        | 3.25                                                                                                                                                                                                                                                                                                                                                                                                                                                                                                                                 | 120                                                                                                                                                                                                                                                                                                                                                                                                                                                                                                                                                                                                                |  |  |  |
| 1 15                                         | 20                    | 14.25                          | 19.25                                                   | 42                                                                                                                                                                                                                                                       | 31                                                                                                                                                                                                                                                                                                               | 8                                                                                                                                                                                                                                                                                                                                                            | 0.75                                                                                                                                                                                                                                                                                                                                                                                                                | 2.25                                                                                                                                                                                                                                                                                                                                                                                                                                                        | 3.25                                                                                                                                                                                                                                                                                                                                                                                                                                                                                                                                 | 210                                                                                                                                                                                                                                                                                                                                                                                                                                                                                                                                                                                                                |  |  |  |
| 1/.<br>1<br>1<br>1<br>1<br>bs                | Min 2 2.5 4 7         | Min Max 2 2.5 4 4 7 7 12 10 15 | Min Max Min  2 2.5 4 1.75 4 7 3.25 7 12 6.25 10 15 9.25 | Min         Max         Min         Max           2         2.5         4         1.75         3.25           4         7         3.25         6.25           7         12         6.25         11.25           10         15         9.25         14.25 | Min         Max         Min         Max         Max           2         2.5         4         1.75         3.25         15           4         7         3.25         6.25         24           7         12         6.25         11.25         38           10         15         9.25         14.25         35 | Min         Max         Min         Max         Min           2         2.5         4         1.75         3.25         15         13           4         7         3.25         6.25         24         21           7         12         6.25         11.25         38         34           10         15         9.25         14.25         35         25 | Min         Max         Min         Max         Min         Min           2         2.5         4         1.75         3.25         15         13         2.25           4         7         3.25         6.25         24         21         5           7         12         6.25         11.25         38         34         6           10         15         9.25         14.25         35         25         6 | Min         Max         Min         Max         Min           2         2.5         4         1.75         3.25         15         13         2.25         0.63           4         7         3.25         6.25         24         21         5         0.63           7         12         6.25         11.25         38         34         6         0.75           10         15         9.25         14.25         35         25         6         0.75 | Min         Max         Min         Max         Min         Win         Win           2         2.5         4         1.75         3.25         15         13         2.25         0.63         1.69           4         7         3.25         6.25         24         21         5         0.63         1.69           7         12         6.25         11.25         38         34         6         0.75         2           10         15         9.25         14.25         35         25         6         0.75         2.25 | Min         Max         Min         Max         Min         Win         Win         Winth         Height           2         2.5         4         1.75         3.25         15         13         2.25         0.63         1.69         1.69           4         7         3.25         6.25         24         21         5         0.63         1.69         1.69           7         12         6.25         11.25         38         34         6         0.75         2         2           10         15         9.25         14.25         35         25         6         0.75         2.25         3.25 |  |  |  |